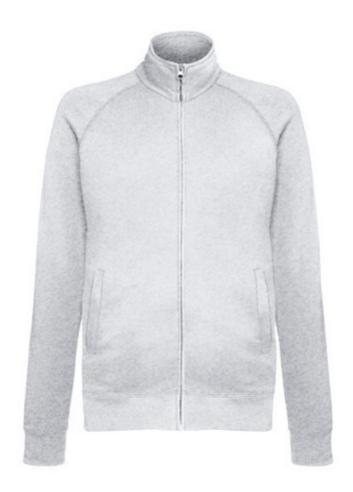

# FRUIT OF THE LOOM, LIGHTWEIGHT SWEAT JACKET, LIGHTWEIGHT SWEAT JACKET, ASH GRAY, S

## **Specification**

Fruit of the Loom, Lightweight Sweat Jacket, Lightweight Sweater Jacket, Ash Gray, S. Lightweight button-down sweatshirt, with metal zipper, 80% cotton and 20% polyester, 240 gm / m2 cotton, front panel sweatshirts. An exceptional sweatshirt for everyday activities. Normal cut. Ready for branding. DTG, screen printing, flex, flock, embroidery